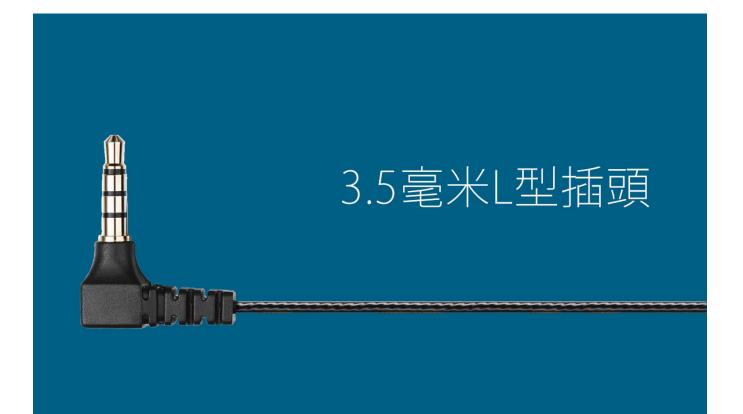

# 耐用扭紋線 防止因拉扯而產生的損耗

Bonnaire MX-C4 MMCX-Style Replaceable Cable

- Designed for Bonnaire MX-720 Hybrid Driver Earphones

- Compatible with Shure MMCX Connector