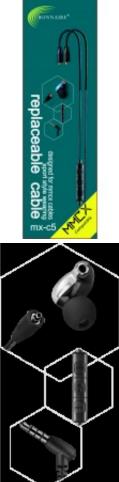

### MX-C5 Replaceable Cable

??: Bonnaire
??: 300
Weight: 0.00g
Dimensions: 1.10cm x 0.00cm x 0.00cm

??: \$250.00

### **Short Description**

Bonnaire MX-C5 (Secure MMCX style, +/- control not included, compatible with MX-315, MX-335BT, MX-725, MX-725BT)

| MX-C4   | 原裝可換耳 | 機線<br>━━━ <b>⊂</b> ∙▶ |          |
|---------|-------|-----------------------|----------|
| 適合 MX-7 | 20    |                       |          |
|         |       |                       |          |
|         |       |                       | WHIT THE |

## MMCX兼容接頭 附有安全扣鎖定耳機

# 耐用扭紋線 防止因拉扯而產生的損耗

Bonnaire MX-C4 MMCX-Style Replaceable Cable

- Designed for Bonnaire MX-720 Hybrid Driver Earphones

- Compatible with Shure MMCX Connector