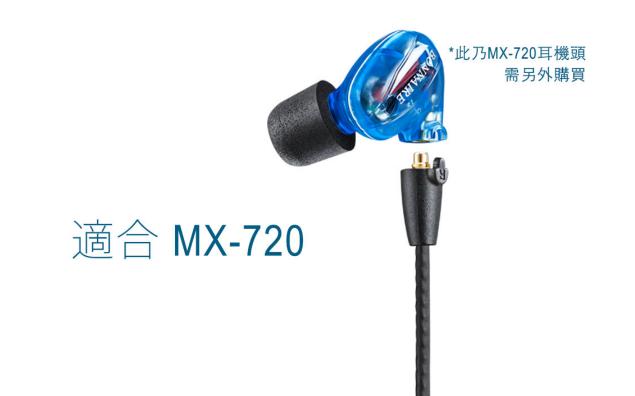

### **Short Description**

Bonnaire MX-C5 (Secure MMCX style, +/- control not included, compatible with MX-315, MX-335BT, MX-725, MX-725BT)

| MX-C4   | 原裝可換耳 | 機線<br>━━━ <b>⊂</b> ∙▶ |          |
|---------|-------|-----------------------|----------|
| 適合 MX-7 | 20    |                       |          |
|         |       |                       |          |
|         |       |                       | WHIT THE |

# 耐用扭紋線 防止因拉扯而產生的損耗

Bonnaire MX-C4 MMCX-Style Replaceable Cable

- Designed for Bonnaire MX-720 Hybrid Driver Earphones

- Compatible with Shure MMCX Connector