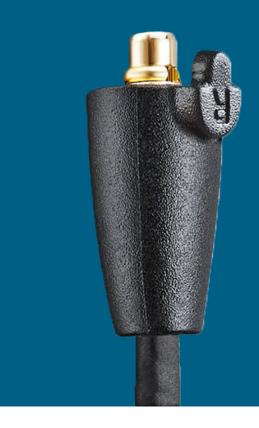

## MMCX兼容接頭 附有安全扣鎖定耳機

# 耐用扭紋線 防止因拉扯而產生的損耗

Bonnaire MX-C4 MMCX-Style Replaceable Cable

- Designed for Bonnaire MX-720 Hybrid Driver Earphones

- Compatible with Shure MMCX Connector