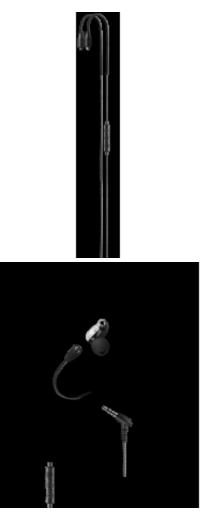

### Flexion Shaping Cable

Equipped with flexion shaping earphone cable, you would bend it to the best fit position of yours. For optimal comfort and music enjoyment, you are advised to wear it over the ears.

### Leisure Style Wearing

You would also choose to wear it as the leisure type by bending the cable straight.